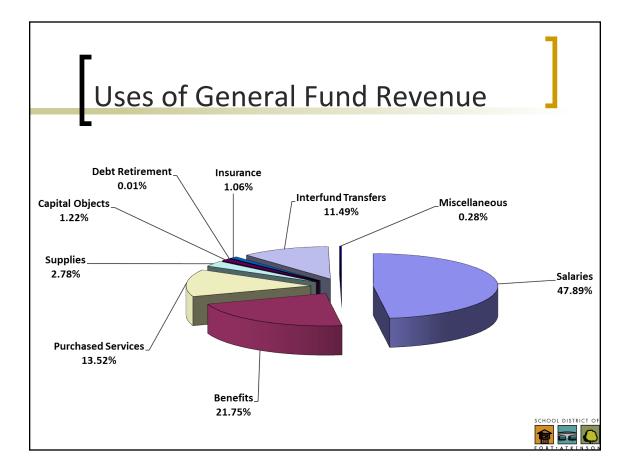

## Assumptions Membership State Categorical Aid State Equalization Aid Open Enrollment Approved Staffing Changes

SCHOOL DISTRICT

| ieneral Fund Budget O                      | verview      |
|--------------------------------------------|--------------|
|                                            |              |
| <u>REVENUES</u>                            |              |
| Total General Fund (Fund 10) Revenues      | \$31,832,996 |
| Less Re-levy of Uncollected Property Taxes | \$0          |
| Less Amount Added To Reserves              | \$284,127    |
| Net General Fund Revenues                  | \$31,548,869 |
| <b>EXPENDITURES</b>                        |              |
| Total General Fund (Fund 10) Expenditures  | \$31,548,869 |
| Net General Fund Expenditures              | \$31,548,869 |
|                                            |              |
|                                            |              |