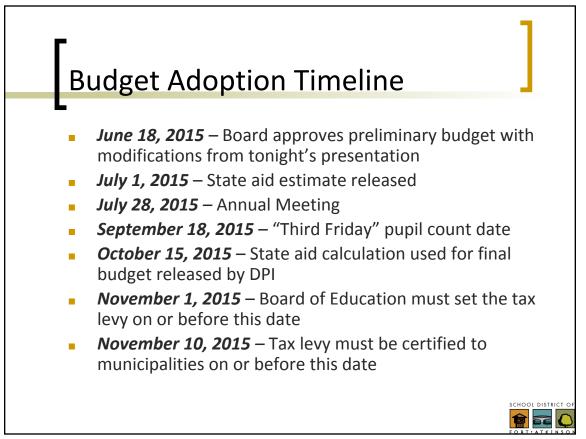

|                            |                    |
|------------------------------|---------------------|----------------------------|--------------------|
|                              | Actual<br>2014-2015 | Budget<br><u>2015-2016</u> | %<br><u>Change</u> |
| General Fund (Current Year)  | \$12,888,340        | \$13,512,332               | 4.84%              |
| General Fund (Prior Year)    | \$1,446             | \$0                        | -100.00%           |
| Referendum Debt Service Fund | \$2,011,683         | \$2,009,288                | -0.12%             |
| Community Service Fund       | \$58,384            | \$58,384                   | 0.00%              |
| TOTAL SCHOOL LEVY            | \$14,959,853        | \$15,580,004               | 4.15%              |

**H** 66