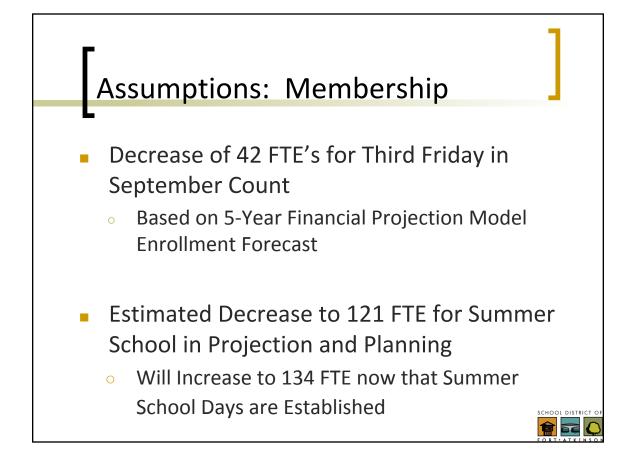

## Assumptions Membership State Categorical Aid State Equalization Aid Open Enrollment Approved Staffing Changes

SCHOOL DISTRICT

| ieneral Fund Budget O                      | verview      |
|--------------------------------------------|--------------|
|                                            |              |
| <u>REVENUES</u>                            |              |
| Total General Fund (Fund 10) Revenues      | \$31,832,996 |
| Less Re-levy of Uncollected Property Taxes | \$0          |
| Less Amount Added To Reserves              | \$284,127    |
| Net General Fund Revenues                  | \$31,548,869 |
| <b>EXPENDITURES</b>                        |              |
| Total General Fund (Fund 10) Expenditures  | \$31,548,869 |
| Net General Fund Expenditures              | \$31,548,869 |
|                                            |              |
|                                            |              |