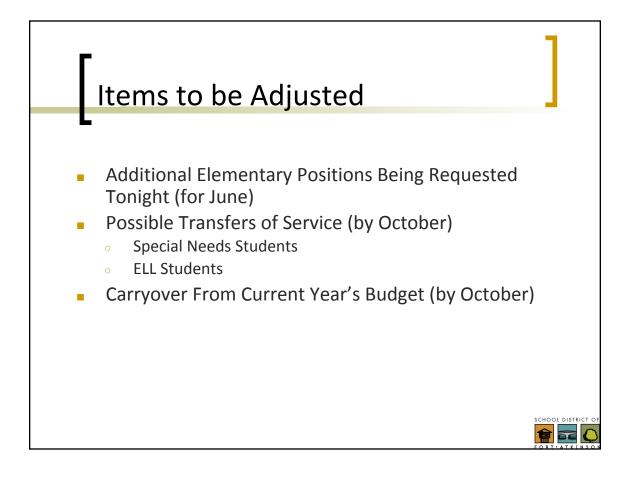

|                            |                    |
|------------------------------|---------------------|----------------------------|--------------------|
|                              | Actual<br>2014-2015 | Budget<br><u>2015-2016</u> | %<br><u>Change</u> |
| General Fund (Current Year)  | \$12,888,340        | \$13,512,332               | 4.84%              |
| General Fund (Prior Year)    | \$1,446             | \$0                        | -100.00%           |
| Referendum Debt Service Fund | \$2,011,683         | \$2,009,288                | -0.12%             |
| Community Service Fund       | \$58,384            | \$58,384                   | 0.00%              |
| TOTAL SCHOOL LEVY            | \$14,959,853        | \$15,580,004               | 4.15%              |

**H** 66