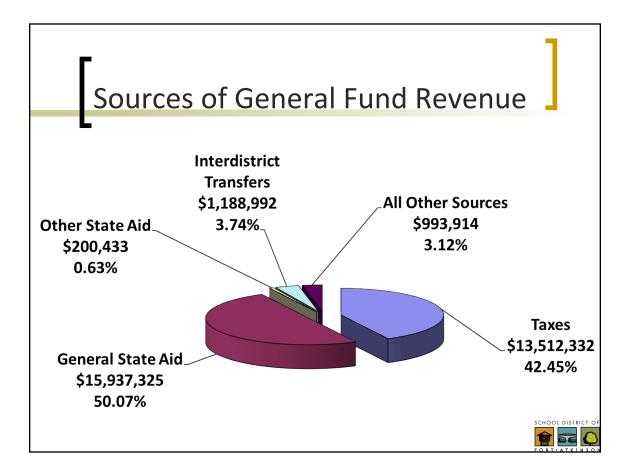

| ESTIMATED Tax                | •                   |                            |                    |
|------------------------------|---------------------|----------------------------|--------------------|
|                              | Actual<br>2014-2015 | Budget<br><u>2015-2016</u> | %<br><u>Change</u> |
| General Fund (Current Year)  | \$12,888,340        | \$13,512,332               | 4.84%              |
| General Fund (Prior Year)    | \$1,446             | \$0                        | -100.00%           |
| Referendum Debt Service Fund | \$2,011,683         | \$2,009,288                | -0.12%             |
| Community Service Fund       | \$58,384            | \$58,384                   | 0.00%              |
| TOTAL SCHOOL LEVY            | \$14,959,853        | \$15,580,004               | 4.15%              |