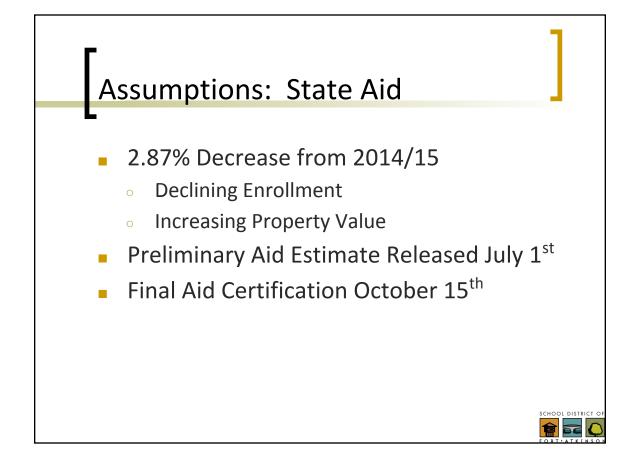

## Assumptions Membership State Categorical Aid State Equalization Aid Open Enrollment Approved Staffing Changes

SCHOOL DISTRICT

| ieneral Fund Budget O                      | verview      |
|--------------------------------------------|--------------|
|                                            |              |
| <u>REVENUES</u>                            |              |
| Total General Fund (Fund 10) Revenues      | \$31,832,996 |
| Less Re-levy of Uncollected Property Taxes | \$0          |
| Less Amount Added To Reserves              | \$284,127    |
| Net General Fund Revenues                  | \$31,548,869 |
| <b>EXPENDITURES</b>                        |              |
| Total General Fund (Fund 10) Expenditures  | \$31,548,869 |
| Net General Fund Expenditures              | \$31,548,869 |
|                                            |              |
|                                            |              |