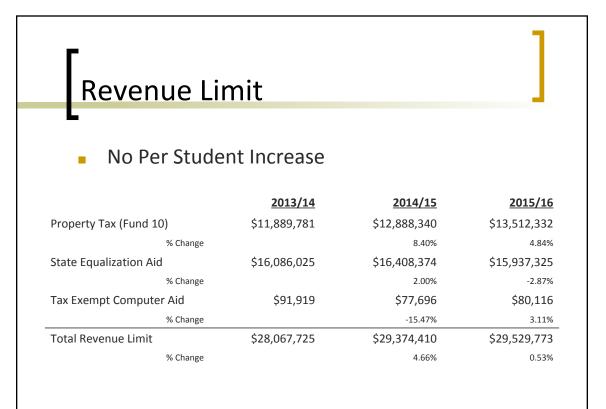

## Fiscal Year 2015-2016 Preliminary Budget

May 21, 2015

## Assumptions Membership State Categorical Aid State Equalization Aid Open Enrollment Approved Staffing Changes



SCHOOL DISTRICT















| ieneral Fund Budget O                      | verview      |
|--------------------------------------------|--------------|
|                                            |              |
| <u>REVENUES</u>                            |              |
| Total General Fund (Fund 10) Revenues      | \$31,832,996 |
| Less Re-levy of Uncollected Property Taxes | \$0          |
| Less Amount Added To Reserves              | \$284,127    |
| Net General Fund Revenues                  | \$31,548,869 |
| <b>EXPENDITURES</b>                        |              |
| Total General Fund (Fund 10) Expenditures  | \$31,548,869 |
| Net General Fund Expenditures              | \$31,548,869 |
|                                            |              |
|                                            |