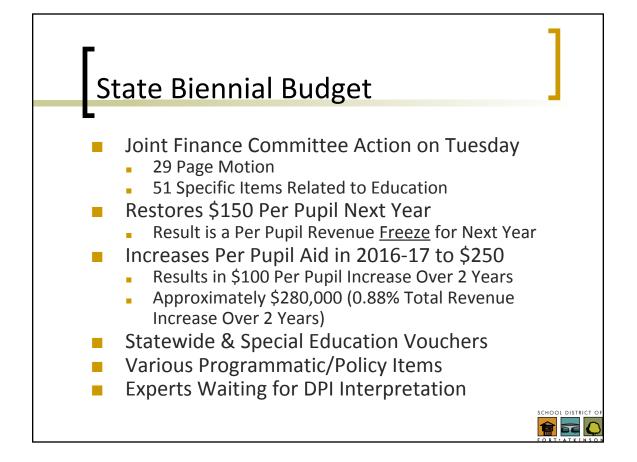

|                    |
|------------------------------|---------------------|----------------------------|--------------------|
|                              | Actual<br>2014-2015 | Budget<br><u>2015-2016</u> | %<br><u>Change</u> |
| General Fund (Current Year)  | \$12,888,340        | \$13,512,332               | 4.84%              |
| General Fund (Prior Year)    | \$1,446             | \$0                        | -100.00%           |
| Referendum Debt Service Fund | \$2,011,683         | \$2,009,288                | -0.12%             |
| Community Service Fund       | \$58,384            | \$58,384                   | 0.00%              |
| TOTAL SCHOOL LEVY            | \$14,959,853        | \$15,580,004               | 4.15%              |

**H** 66