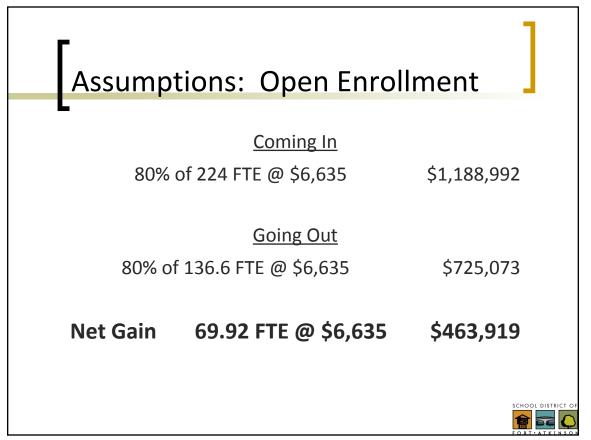

## Fiscal Year 2015-2016 Preliminary Budget

May 21, 2015

## Assumptions Membership State Categorical Aid State Equalization Aid Open Enrollment Approved Staffing Changes



SCHOOL DISTRICT















| ieneral Fund Budget O                      | verview      |
|--------------------------------------------|--------------|
|                                            |              |
| <u>REVENUES</u>                            |              |
| Total General Fund (Fund 10) Revenues      | \$31,832,996 |
| Less Re-levy of Uncollected Property Taxes | \$0          |
| Less Amount Added To Reserves              | \$284,127    |
| Net General Fund Revenues                  | \$31,548,869 |
| <b>EXPENDITURES</b>                        |              |
| Total General Fund (Fund 10) Expenditures  | \$31,548,869 |
| Net General Fund Expenditures              | \$31,548,869 |
|                                            |              |
|                                            |